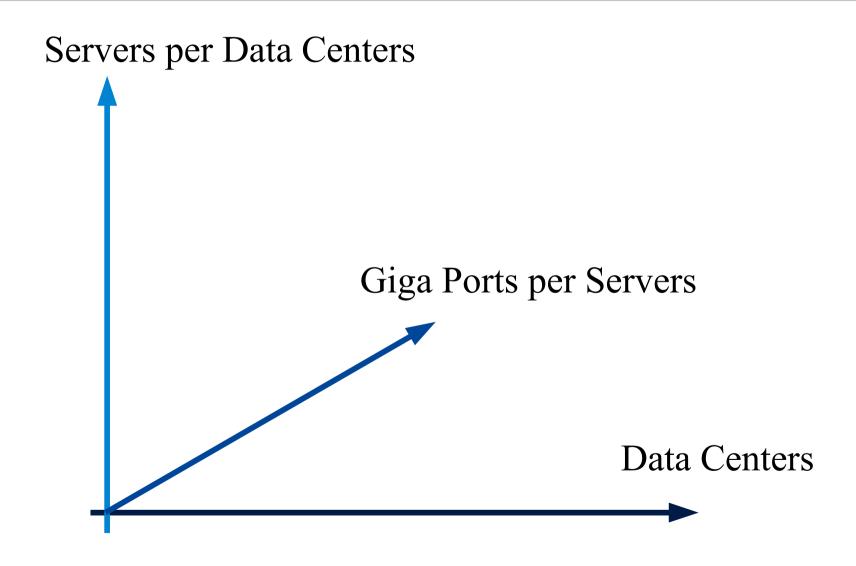

### Resolution of Frogans Addresses



## Challenges the FCR Operator must overcome

FCR (Frogans Core Registry)
Database containing all registered Frogans addresses

- Millions of publishers of Frogans sites

FNS (Frogans Network System)
Worldwide system made up of FNS servers used to deliver FNS records

Billions of end users

# How to Solve FNS Challenges

 Work with worldwide Internet operators (e.g. Level 3 Communications)

• Use heavy-duty servers (high capacity and efficient)

#### **STG Interactive's FNS Servers**



usa-nyc-13a-fns-01-srv-01-01.fns.fcr.frogans

### Designed and assembled in Paris

2U

32 GB RAM

2x Multi-threaded 6-Core CPU

750 GB PCIe Flash

10 x 1GB port

10k Linux server

# Scalability leverages