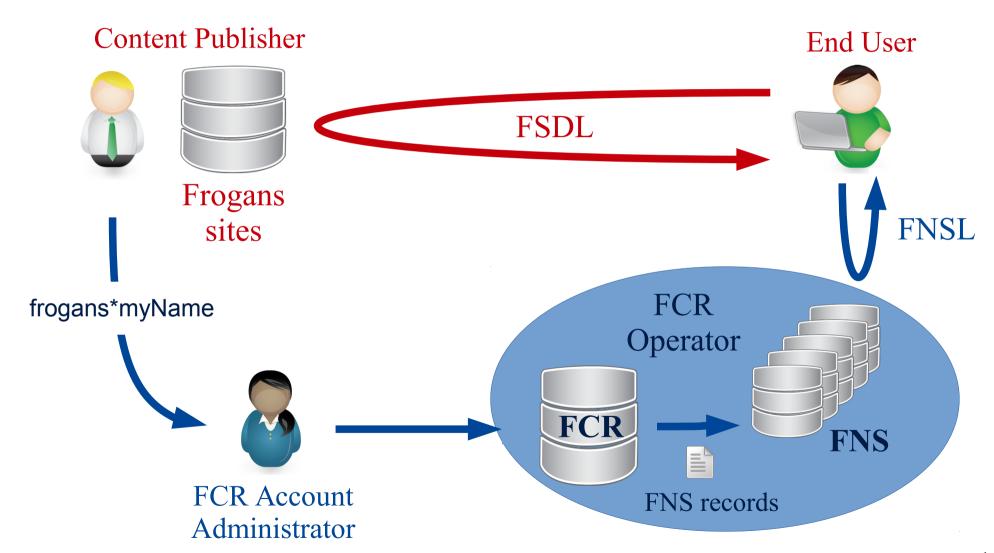

### Resolution of Frogans Addresses

## Challenges the FCR Operator must overcome

FCR (Frogans Core Registry)
Database containing all registered Frogans addresses

- Millions of publishers of Frogans sites

FNS (Frogans Network System)
Worldwide system made up of FNS servers used to deliver FNS records

Billions of end users

# How to Solve FNS Challenges

 Work with worldwide Internet operators (e.g. Level 3 Communications)

• Use heavy-duty servers (high capacity and efficient)